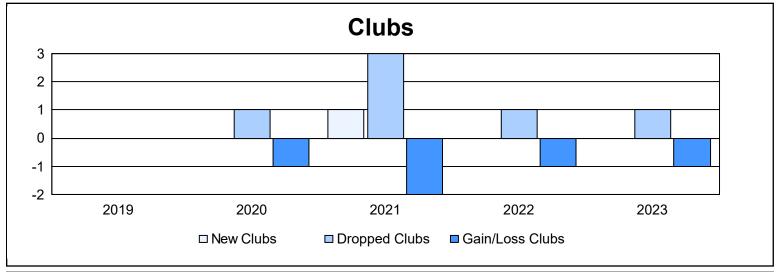

District A 15 As of June 2023 Cumulative

| Year      | New<br>Clubs | Dropped<br>Clubs | Gain/<br>Loss<br>Clubs | New<br>Members | Charter<br>Members | Reinstate<br>Members | Transfer<br>Members | Total<br>Member<br>Added | Total<br>Members<br>Dropped | Gain/<br>Loss<br>Members |
|-----------|--------------|------------------|------------------------|----------------|--------------------|----------------------|---------------------|--------------------------|-----------------------------|--------------------------|
| 2018-2019 | 0            | 0                | 0                      | 102            | 2                  | 11                   | 9                   | 124                      | 136                         | -12                      |
| 2019-2020 | 0            | 1                | -1                     | 72             | 5                  | 7                    | 13                  | 97                       | 186                         | -89                      |
| 2020-2021 | 1            | 3                | -2                     | 97             | 29                 | 4                    | 8                   | 138                      | 163                         | -25                      |
| 2021-2022 | 0            | 1                | -1                     | 83             | 3                  | 5                    | 7                   | 98                       | 152                         | -54                      |
| 2022-2023 | 0            | 1                | -1                     | 136            | 4                  | 3                    | 6                   | 149                      | 184                         | -35                      |
| Average   | 0            | 1                | -1                     | 98             | 9                  | 6                    | 9                   | 121                      | 164                         | -43                      |